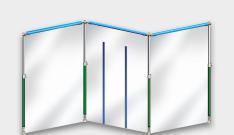

## **CURTAIN-DOOR KIT** 1,2 meter

- 2x telescopic pole
- 1x header 120cm incl. sheeting with Zip-Up set pre-assembled

## CURTAIN DOOR®