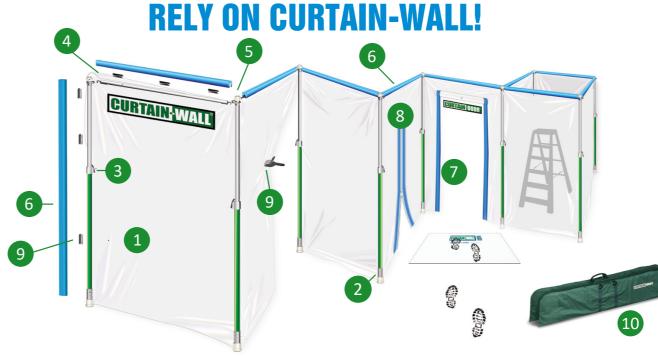

## **1.** Flame retardant sheeting

- Certified NFPA-701 / EN 13501-1
- Translucent
- Non-transparent for maximum privacy
- Strong PE foil
- Dust-proof mounting with special clips

### 2. Integrated suspension

• The springy telescopic pole generates a constant pressure between floor and ceiling

### 3. Lock system

- Press, let go, done!
- Maintenance free

- 4. Header
- · Forms the connection between the dust wall and the ceiling
- No point load due to optimum pressure distribution, therefor particularly suitable for suspended ceilings

### . Ringtop

• The ringtop presses the header against the ceiling, distributing the pressure over the entire length of the header

## **MODULAR DUST BARRIER SYSTEM** FOR CONSTRUCTION, FINISHING AND RENOVATION

# WWW.CURTAINWALLEUROPE.COM

DUST BARRIER SYSTEM

CURTAIN-WALLEU

URTAIN-WA

.

6. Header and side foam • Perfect sealing against ceiling and wall Prevents damage

7. Curtain-Door (120cm wide)

• Module with sealable passageway

• Applicable in any setup

• Set of 2 self-adhesive zippers

8. Zip-Up Set

9. Multi clamp and clips • The clips fix the foil to the telescopic pole • The multi clamp holds the rolled-up foil up

• Easily creates a passageway everywhere

10. Duffel bag and accessories • Easy storage and transport

• Always ready for the next job