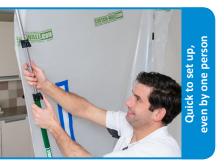

Ideal for renovating homes, offices, hotels, public buildings, museums, shops and hospitals.

Curtain-Wall is easy to take along and very easy to set up. Curtain-Wall can be used for both large projects and smaller jobs. It can be used time after time. Standard equipped with fire-retardant sheeting.