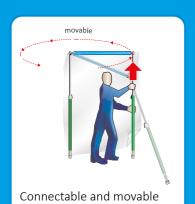

### 2. Integrated suspension

• The springy telescopic pole generates a constant pressure between floor and ceiling

EXTENSION SET Extends the telescopic pole up to max. 500cm

WALL SURVIVAL PACK

FULLY FLEXIBLE IN SHAPE AND SIZE

SAFE AND FIRE RETARDANT Complies with en 13501-1

 $\langle \rangle$ 

QUICK Set up

PROFESSIONAL Image