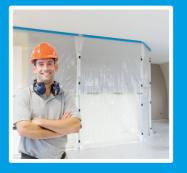

## **FLEXIBLE MODULAR DUST BARRIER SYSTEM**

Curtain-Wall is a fast solid dust barrier system. It stops dust, dirt and draughts during remodelling, renovations and maintenance.

By installing a Curtain-Wall dust barrier

Ideal for renovating homes, offices, hotels, public buildings, museums, shops and hospitals.

Curtain-Wall is easy to take along and very easy to set up. Curtain-Wall can be used for both large projects and smaller jobs. It can be used time after time. Standard equipped with fire-retardant sheeting.