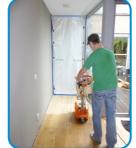

Ideal for renovating homes, offices, hotels, public buildings, museums, shops and hospitals.

Curtain-Wall is easy to take along and very easy to set up. Curtain-Wall can be used for both large projects and smaller jobs. It can be used time after time. Standard equipped with fire-retardant sheeting.

Add multiple modules for a dust wall in any desired size and shape

Fast and solid assembly

## **DISCOVER ALL INSTALLATION OPTIONS**

Large offices? Smaller living rooms? Want to quickly screen off a doorway? With Curtain-Wall you can easily create any desired arrangement and shape.