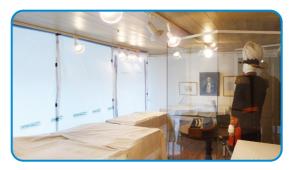

## **FLEXIBLE MODULAR DUST BARRIER SYSTEM**

Curtain-Wall is a fast solid dust barrier system. It stops dust, dirt and draughts during remodelling, renovations and maintenance.

By installing a Curtain-Wall dust barrier

system, you can divide the space. While the construction activities are being carried out, daily life in the adjoining rooms can therefore continue without the nuisance of (fine) dust, dirt and draughts.

Ideal for renovating homes, offices, hotels, public buildings, museums, shops and hospitals.

Curtain-Wall is easy to take along and very easy to set up. Curtain-Wall can be used for both large projects and smaller jobs. It can be used time after time. Standard equipped with fire-retardant sheeting.