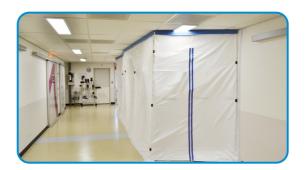

Ideal for renovating homes, offices, hotels, public buildings, museums, shops and hospitals.

Curtain-Wall is easy to take along and very easy to set up. Curtain-Wall can be used for both large projects and smaller jobs. It can be used time after time. Standard equipped with fire-retardant sheeting.

## **DISCOVER ALL INSTALLATION OPTIONS**

Large offices? Smaller living rooms? Want to quickly screen off a doorway? With Curtain-Wall you can easily create any desired arrangement and shape.