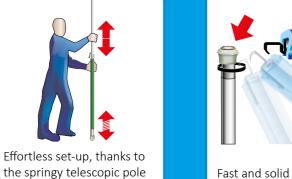

### 2. Integrated suspension

• The springy telescopic pole generates a constant pressure between floor and ceiling

### 3. Lock system

- Press, let go, done!
- Maintenance free

- 4. Header
- · Forms the connection between the dust wall and the ceiling
- No point load due to optimum pressure distribution, therefor particularly suitable for suspended ceilings