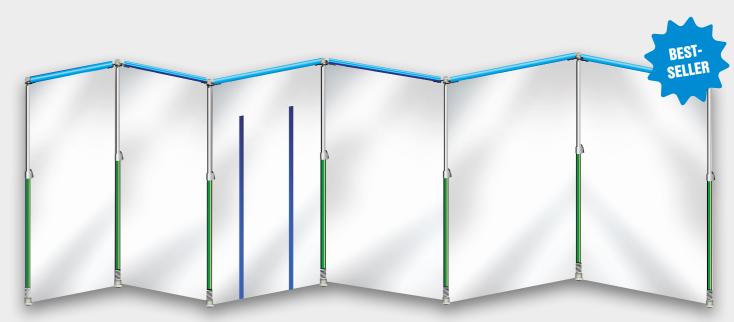

## **PRO KIT**

7,2 meter

- 7x telescopic pole
- 2x header 90cm incl. sheeting
- 2x header 120cm incl. sheeting
- 2x header 150cm incl. sheeting
- 1x Zip-Up set (unmounted)

## MASTER KIT

14,4 meter

- 12x telescopic pole
- 2x header 90cm incl. sheeting
- 2x header 120cm incl. sheeting
- 1x header 120cm incl. sheeting with Zip-Up set pre-assembled
- 6x header 150cm incl. sheeting
- 2x Zip-Up set (unmounted)

## **STARTER KIT** 4,5 meter

- 4x telescopic pole
- 3x header 150cm incl. sheeting
- 1x Zip-Up set (unmounted)