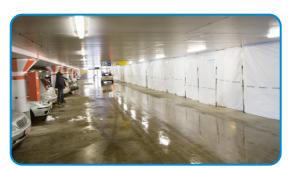

Ideal for renovating homes, offices, hotels, public buildings, museums, shops and hospitals.

Curtain-Wall is easy to take along and very easy to set up. Curtain-Wall can be used for both large projects and smaller jobs. It can be used time after time. Standard equipped with fire-retardant sheeting.

Add multiple modules for a dust wall in any desired size and shape

Fast and solid assembly