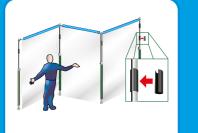

Add multiple modules for a dust wall in any desired size and shape

Fast and solid assembly

## **DISCOVER ALL INSTALLATION OPTIONS**

Large offices? Smaller living rooms? Want to quickly screen off a doorway? With Curtain-Wall you can easily create any desired arrangement and shape.