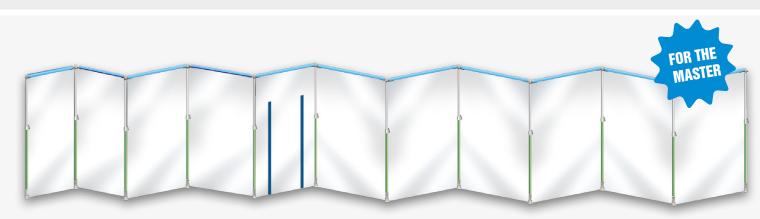

## MASTER KIT

14,4 meter

- 12x telescopic pole
- 2x header 90cm incl. sheeting
- 2x header 120cm incl. sheeting
- 1x header 120cm incl. sheeting with Zip-Up set pre-assembled
- 6x header 150cm incl. sheeting
- 2x Zip-Up set (unmounted)