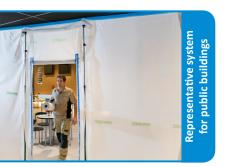

Ideal for renovating homes, offices, hotels, public buildings, museums, shops and hospitals.

Curtain-Wall is easy to take along and very easy to set up. Curtain-Wall can be used for both large projects and smaller jobs. It can be used time after time. Standard equipped with fire-retardant sheeting.